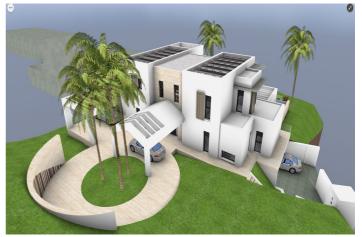

## Costa del Sol, Benahavís

EXCLUSIVE – Build your dream home on this flat RESIDENTIAL PLOT WITH PROJECT AND BUILDING LICENSE providing sweeping views of the sea and coastline in the gated community of Monte Mayor. Discover the allure of this incredible corner plot offering 3.650 m2 and stunning villa project and approval by the Benahavis town hall. Build max of 445 m2 (12.2%) and plot development of 912 m2 (25%). Positioned to perfection, this south-facing gem is ready to build your dream villa, tailored for an idyllic holiday getaway or year-round living. No need to wait for architectural drawings and licensing, you can get started right away! \*\*\* 7% LAND TRANSFER TAX on this plot.\*\* Monte Mayor stands as a secure, gated urbanization strategically situated just a few minutes' drive from the A-7 motorway, offering seamless connectivity. Onsite residents and guests enjoy a café and bakery. This prime location ensures a harmonious blend of tranquillity and accessibility, making it an ideal canvas for your residential vision.