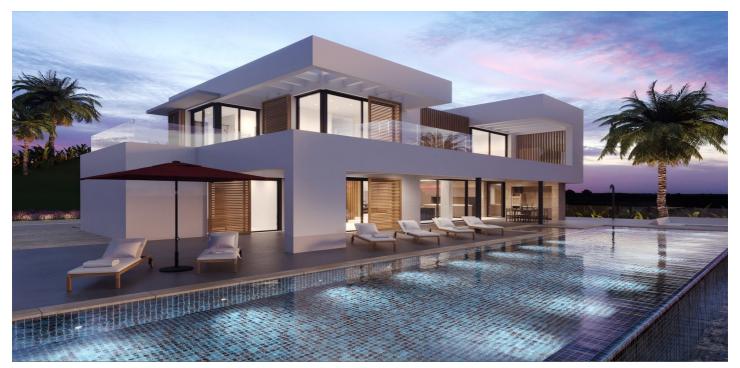

## Costa del Sol, Benahavís

EXCLUSIVE – Build your dream home on this flat RESIDENTIAL PLOT WITH PROJECT AND BUILDING LICENSE providing sweeping views of the sea and coastline in the gated community of Monte Mayor. Discover the allure of this incredible corner plot offering 3.650 m2 and stunning villa project and approval by the Benahavis town hall. Build max of 445 m2 (12.2%) and plot development of 912 m2 (25%). Positioned to perfection, this south-facing gem is ready to build your dream villa, tailored for an idyllic holiday getaway or year-round living. No need to wait for architectural drawings and licensing, you can get started right away! \*\*\* 7% LAND TRANSFER TAX on this plot.\*\* Monte Mayor stands as a secure, gated urbanization strategically situated just a few minutes' drive from the A-7 motorway, offering seamless connectivity. Onsite residents and guests enjoy a café and bakery. This prime location ensures a harmonious blend of tranquillity and accessibility, making it an ideal canvas for your residential vision.