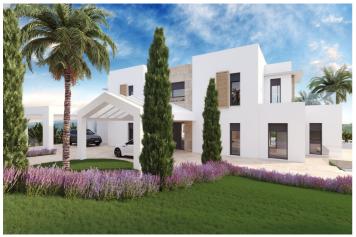

## Costa del Sol, Benahavís

EXCLUSIVE – Build your dream home on this flat RESIDENTIAL PLOT WITH PROJECT AND BUILDING LICENSE providing sweeping views of the sea and coastline in the gated community of Monte Mayor. Discover the allure of this incredible corner plot offering 3.650 m2 and stunning villa project and approval by the Benahavis town hall. Build max of 445 m2 (12.2%) and plot development of 912 m2 (25%). Positioned to perfection, this south-facing gem is ready to build your dream villa, tailored for an idyllic holiday getaway or year-round living. No need to wait for architectural drawings and licensing, you can get started right away! \*\*\* 7% LAND TRANSFER TAX on this plot.\*\* Monte Mayor stands as a secure, gated urbanization strategically situated just a few minutes' drive from the A-7 motorway, offering seamless connectivity. Onsite residents and guests enjoy a café and bakery. This prime location ensures a harmonious blend of tranquillity and accessibility, making it an ideal canvas for your residential vision.